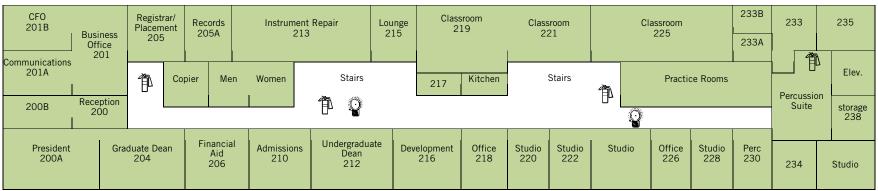

## VanderCook College of Music 3140 Building Map

Second floor

Fire extinguisher

Alarm

**Emergency Exit** 

**Evacuation Plan:** 

Areas in blue will exit the building using fire exit A located in room 100.

Areas in orange will exit the building using fire exit B located in room 130.

Areas in green will exit the building using the front door.

Floor Monitors are designated on each floor to their assigned section of the building. In addition, an elevator monitor is stationed by the elevator to direct people to staircases and an assigned building monitor is monitoring the situation and reporting to IIT Public Safety.

All evacuated areas will proceed to the meeting station located in front of the construction mock up site.