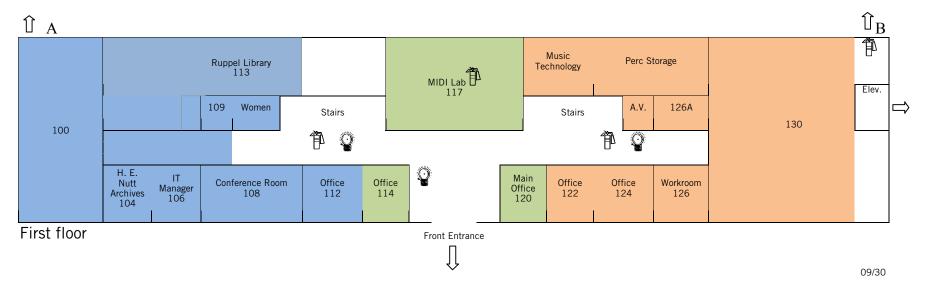

## VanderCook College of Music 3140 Building Map

Second floor

Fire extinguisher

Alarm

**Emergency Exit** 

**Evacuation Plan:** 

Areas in blue will exit the building using fire exit A located in room 100.

Areas in orange will exit the building using fire exit B located in room 130.

Areas in green will exit the building using the front door.

Floor Monitors are designated on each floor to their assigned section of the building. In addition, an elevator monitor is stationed by the elevator to direct people to staircases and an assigned building monitor is monitoring the situation and reporting to IIT Public Safety.

All evacuated areas will proceed to the meeting station located in front of the construction mock up site.