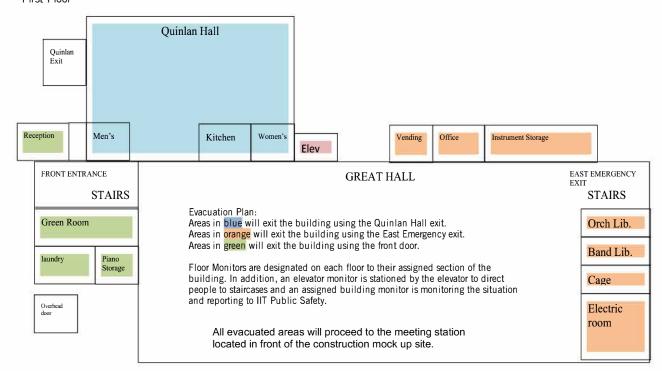

## First Floor

## VanderCook College of Music 3140 Building Map

Second floor

Fire extinguisher

Alarm

**Emergency Exit** 

**Evacuation Plan:** 

Areas in blue will exit the building using fire exit A located in room 100.

Areas in orange will exit the building using fire exit B located in room 130.

Areas in green will exit the building using the front door.

Floor Monitors are designated on each floor to their assigned section of the building. In addition, an elevator monitor is stationed by the elevator to direct people to staircases and an assigned building monitor is monitoring the situation and reporting to IIT Public Safety.

All evacuated areas will proceed to the meeting station located in front of the construction mock up site.